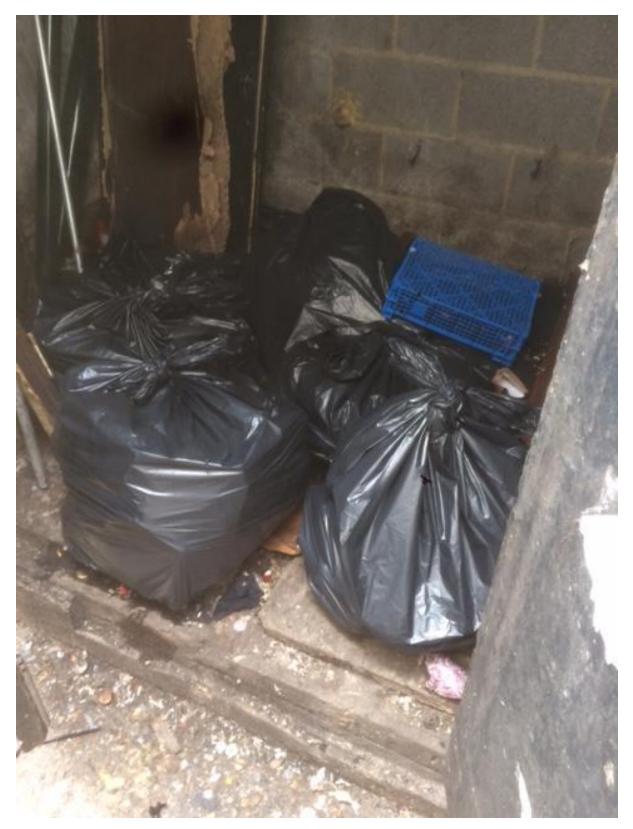

Photograph submitted by WEHRA - "PoNaNa rubbish left in alleyway"

Photograph submitted by WEHRA - "Rubbish from PoNaNa in unsecure shed"

Photograph submitted by WEHRA – "Street scene local residents have to put up with"