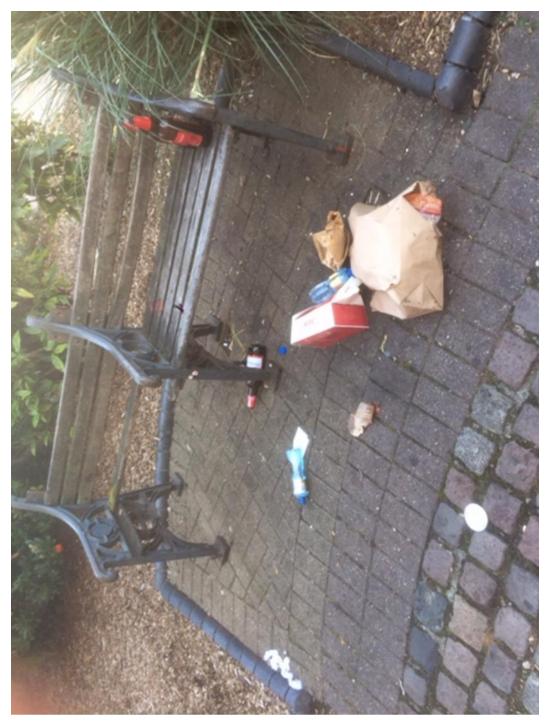

Photograph submitted by WEHRA - "PoNaNa rubbish left in alleyway"

Photograph submitted by WEHRA - "Rubbish from PoNaNa in unsecure shed"

Photograph submitted by WEHRA – "Street scene local residents have to put up with"