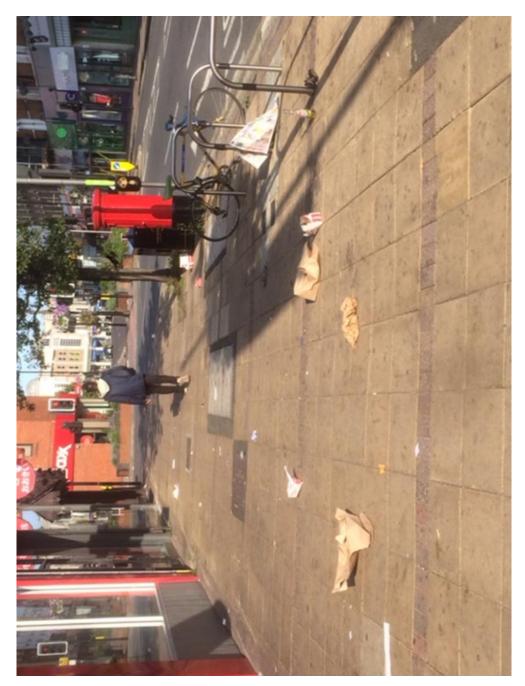

Photograph submitted by WEHRA - "Sunday morning across from PoNaNa"

Photograph submitted by WEHRA – "WTC Night Time Dis-Economy"